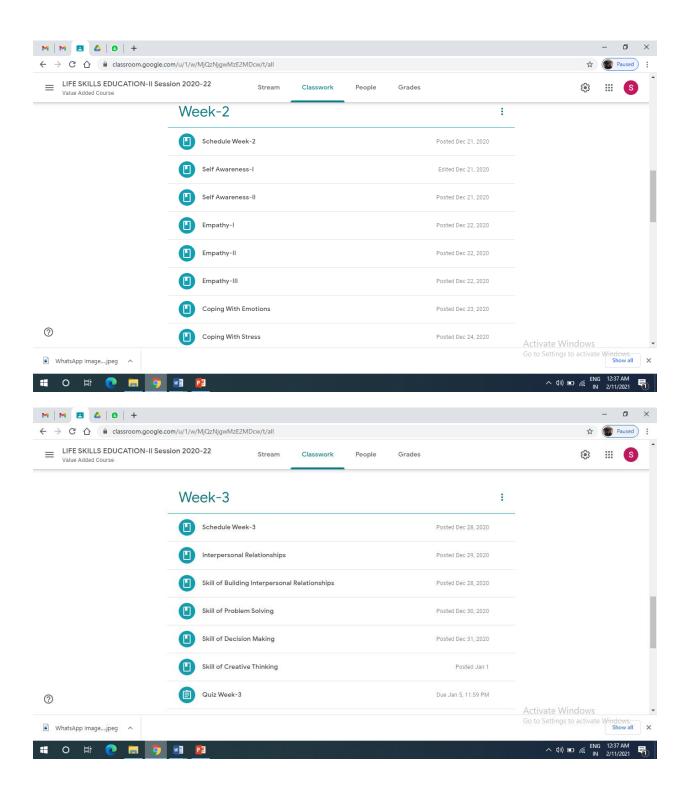

# **SCREENSHOTS**

# WEEKLY SCHEDULE OF FOUR VALUE ADDED COURSE ON "LIFE SKILL EDUCATION"

(14.12.2020-10.1.2021)

| WEEK-1 | <ul> <li>Introduction about the Topic</li> <li>What are Life Skills? What is the importance of Life Skills?</li> <li>What are the Core Life Skills recommended by the World Health Organization (WHO)?</li> <li>What is Life Skill Education? What is the role of teacher in developing such skills among students?</li> <li>Should life skill education be imparted in Schools? Why is it necessary for students?</li> <li>QUIZ/ACTIVITY</li> </ul> |
|--------|------------------------------------------------------------------------------------------------------------------------------------------------------------------------------------------------------------------------------------------------------------------------------------------------------------------------------------------------------------------------------------------------------------------------------------------------------|
| WEEK-2 | <ul> <li>Self Awareness, Empathy &amp; Learning to Live Together.</li> <li>Coping With Stress &amp; Emotions</li> <li>QUIZ/ACTIVITY</li> </ul>                                                                                                                                                                                                                                                                                                       |
| WEEK-3 | <ul> <li>Skill of building Interpersonal Relationships: Importance for Teachers &amp; Integration with Teaching Learning Process.</li> <li>Skill of Problem Solving &amp; Decision Making. Concept &amp; Importance for Educationists.</li> <li>Skill of Critical &amp; Creative Thinking.</li> <li>QUIZ/ACTIVITY</li> </ul>                                                                                                                         |
| WEEK-4 | <ul> <li>Vocational Livelihood Skills.</li> <li>Ways and means of enhancing Life Skills among Students.</li> <li>Secret of Success.</li> <li>QUIZ/ACTIVITY</li> </ul>                                                                                                                                                                                                                                                                                |