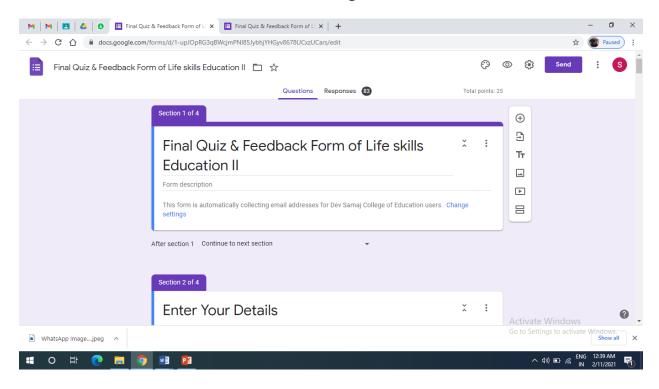

|           | Professor    | UGC-NET(Education)             |
| (Co-ordinator) |           | DSCE-36, Chd |                                |
|                |           |              |                                |
|                |           |              |                                |

#### **CERTIFICATE**



Sr. No.....

# **DEV SAMAJ COLLEGE OF EDUCATION**

Sector 36-B, Chandigarh

# E-certificate of Completion

This is to certify that Ms./Mrs./Mr.

of Dev Samaj College of Education, Sector 36-B, Chandigarh has successfully completed four week Value Added Course on "Life Skill Education 2.0" from 14-12-2020 to 10-01-2021

Dr. (Mrs.) Agnese Dhillon Principal **Dr. Ritu Mago**Course Coordinator

Ms. Shivani Sharma Course Coordinator

# **SCREENSHOTS**







# **FINAL QUIZ**



#### **FEEDBACK**









# ENROLLED PARTICIPANTS LIST

| Email Address       | Salutation | Name (Full Name. Don't write Ms. ,Mrs. etc) | Roll Number (Complete Roll No.) |
|---------------------|------------|---------------------------------------------|---------------------------------|
| 201035@devsamaj.org | Ms.        | Gurleen Kaur Matta                          | 201035                          |
| 201042@devsamaj.org | Ms.        | Kanica Singh                                | 201042                          |
| 201051@devsamaj.org | Ms.        | Deepti                                      | 201051                          |
| 201029@devsamaj.org | Ms.        | MANPREET KAUR                               | 201029                          |
| 201017@devsamaj.org | Ms.        | Ta