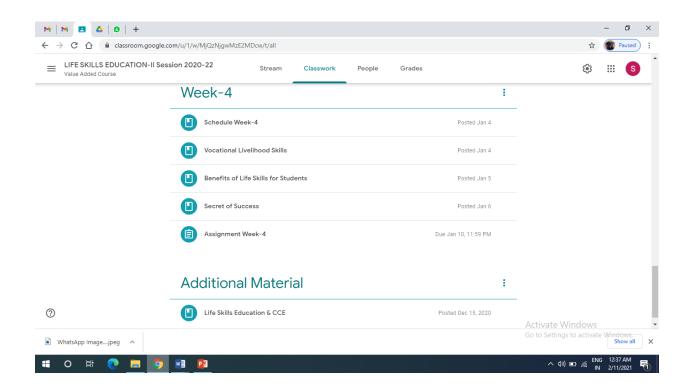

# **SCREENSHOTS**

# WEEKLY SCHEDULE OF FOUR VALUE ADDED COURSE ON "LIFE SKILL EDUCATION"

(14.12.2020-10.1.2021)

| WEEK-1 | <ul> <li>Introduction about the Topic</li> <li>What are Life Skills? What is the importance of Life Skills?</li> <li>What are the Core Life Skills recommended by the World Health Organization (WHO)?</li> <li>What is Life Skill Education? What is the role of teacher in developing such skills among students?</li> <li>Should life skill education be imparted in Schools? Why is it necessary for students?</li> <li>QUIZ/ACTIVITY</li> </ul> |
|--------|------------------------------------------------------------------------------------------------------------------------------------------------------------------------------------------------------------------------------------------------------------------------------------------------------------------------------------------------------------------------------------------------------------------------------------------------------|
| WEEK-2 | <ul> <li>Self Awareness, Empathy &amp; Learning to Live Together.</li> <li>Coping With Stress &amp; Emotions</li> <li>QUIZ/ACTIVITY</li> </ul>                                                                                                                                                                                                                                                                                                       |
| WEEK-3 | <ul> <li>Skill of building Interpersonal Relationships: Importance for Teachers &amp; Integration with Teaching Learning Process.</li> <li>Skill of Problem Solving &amp; Decision Making. Concept &amp; Importance for Educationists.</li> <li>Skill of Critical &amp; Creative Thinking.</li> <li>QUIZ/ACTIVITY</li> </ul>                                                                                                                         |
| WEEK-4 | <ul> <li>Vocational Livelihood Skills.</li> <li>Ways and means of enhancing Life Skills among Students.</li> <li>Secret of Success.</li> <li>QUIZ/ACTIVITY</li> </ul>                                                                                                                                                                                                                                                                                |