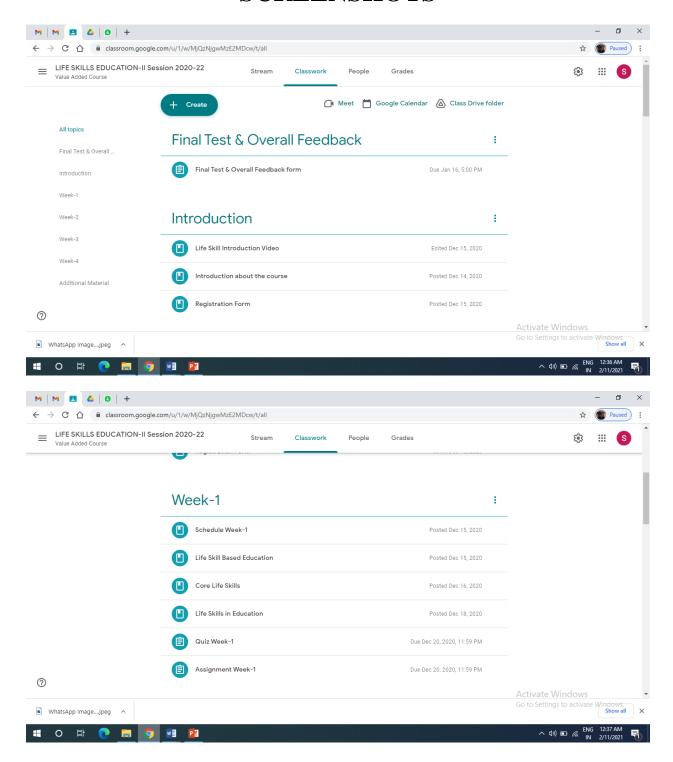

# **SCREENSHOTS**

#### **DETAIL OF THE COURSE:**

The course was organised by Dev Samaj College of Education, Sector 36-B, Chandigarh on Gsuite Google Classroom (Link: <a href="https://classroom.google.com/c/MjQzNjgwMzE2MDcw?cjc=rc34fgy">https://classroom.google.com/c/MjQzNjgwMzE2MDcw?cjc=rc34fgy</a> ) as a Learning Management System. The registration process was started by filling the Registration Form (Link: <a href="https://forms.gle/AdbdA4km2R3p64tv7">https://forms.gle/AdbdA4km2R3p64tv7</a> ) given on the brochure. Total **83 candidates** were enrolled through the registration process and joined a WhatsApp group even (Link: <a href="https://chat.whatsapp.com/Dp3XzOpc6xB1j8zl2FhUF4">https://chat.whatsapp.com/Dp3XzOpc6xB1j8zl2FhUF4</a> ) through which they received all necessary and relevant information about the course.

The course was delivered via Synchronous and Asynchronous Mode. The course was further divided into weekly modules. Weekly content followed by Quiz and Assignment was provided to participants for each day by Resource Persons Dr. Ritu Mago and Ms. Shivani Sharma. The content was provided through Multimedia. Participants were allowed to discuss their doubts on Discussion Forums. Announcements were made as per the requirement through WhatsApp Group.