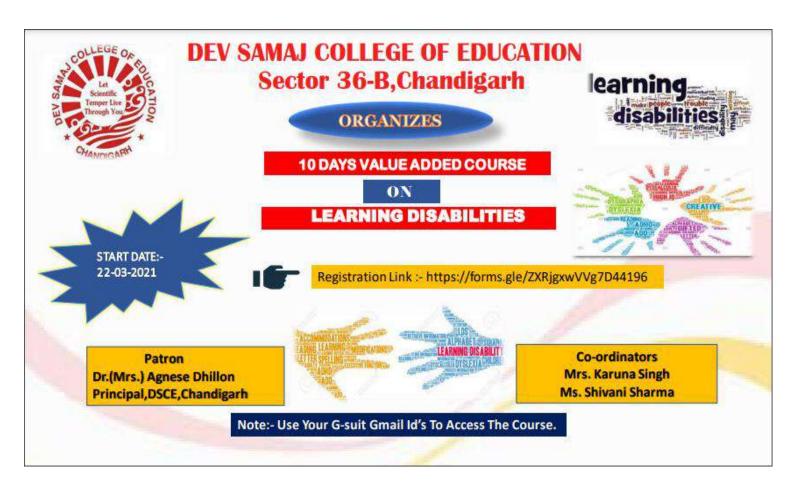

### **DETAIL OF THE COURSE:**

The course was organised by Dev Samaj College of Education, Sector 36-B, Chandigarh on Gsuite Google Classroom (Link: <a href="https://classroom.google.com/c/Mjk5ODM1NzI5MjU3?cjc=brv5vtf">https://classroom.google.com/c/Mjk5ODM1NzI5MjU3?cjc=brv5vtf</a> ) as a Learning Management System. The registration process was started by filling the Registration Form (Link: <a href="https://forms.gle/o3j3wiWNrZgP7Xbk9">https://forms.gle/o3j3wiWNrZgP7Xbk9</a> ) given on the brochure. Total **76 candidates** were enrolled through the registration process and joined a WhatsApp group even (Link: <a href="https://chat.whatsapp.com/BVmKjJvZxIbH29JG1Ma1jh">https://chat.whatsapp.com/BVmKjJvZxIbH29JG1Ma1jh</a> ) through which they received all necessary and relevant information about the course.