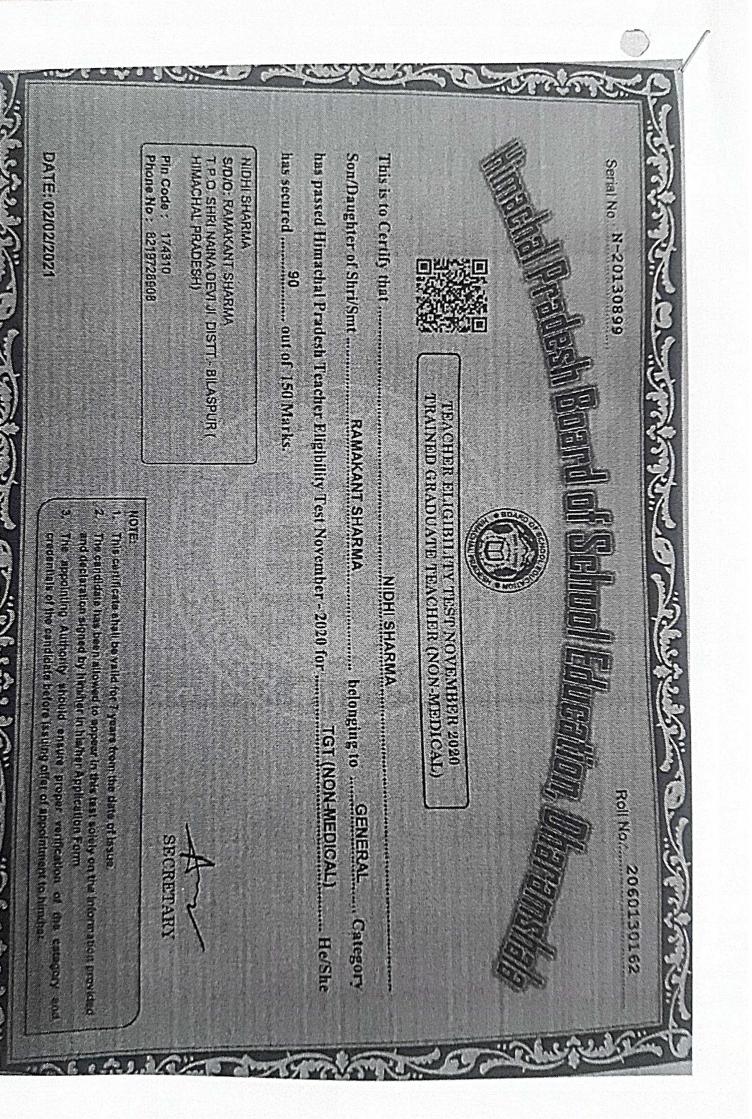

# Himachal Pradesh Board of School Education, Dharanshala

TEACHER ELIGIBILITY TEST - NOVEMBER 2019 TRAINED GRADUATE TEACHER (NON-MEDICAL)

ANITA KUMARI This is to Certify that .....

..... belonging to .....

has passed Himachal Pradesh Teacher Eligibility Test - November 2019 for ...... NON-MEDICAL

has secured ......97 out of 150 Marks.

SECRETARY

ANITA KUMARI

C/O :- BIR SINGH

VILLAGE HOUR ,PO JAHU, TEHSIL BHORANJ

DISST HAMIRPUR, H.P.

PIN: 176048

DATE: 20/01/2020

#### NOTE:

- 1. This certificate shall be valid for 7 years from the date of issue.
- 2. The candidate has been allowed to appear in this test solely on the information provided and declaration signed by him/her in his/her Application Form
- 3. The appointing Authority should ensure proper verification of the category and credentials of the candidate before issuing of appointment to him/her.