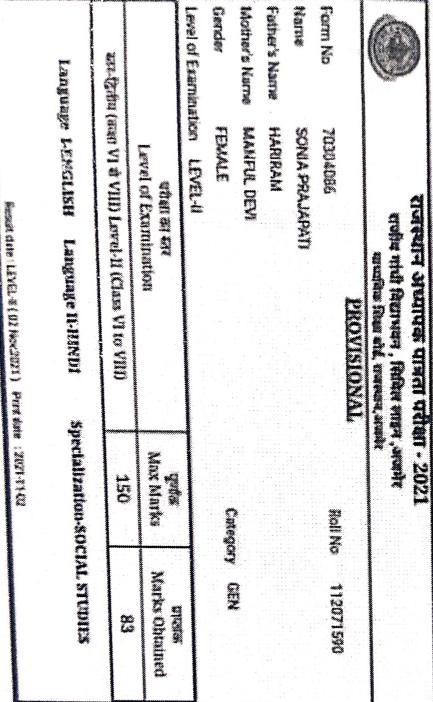

Central Teacher Eligibility Test (CTET) - DECEMBER 2018

#### Eligibility Certificate

This is to certify that

Name

JASVINDER KAUR

Roll No.

08016247

Category

SC

Mother's Name

RAJINDER KAUR

Father's/Husband's Name

BARYAM SINGH

appeared at Central Teacher Eligibility Test conducted by Central Board of Secondary Education, Delhi and performed as under:-

| Paper-I (For Class          | ses I-V) Primary Stage |                   | Paper-II (For C       | lasses VI-VIII) El | ementary Sta     | age               |
|-----------------------------|------------------------|-------------------|-----------------------|--------------------|------------------|-------------------|
| Subject                     | Maximum<br>Marks       | Marks<br>Obtained | Subject               |                    | Maximum<br>Marks | Marks<br>Obtained |
| Child Development and Pedag | ogy 30                 | 22                | Child Development and | Pedagogy           | 30               | 15                |
| Mathematics                 | 30                     | 26                | Mathematics & Science |                    | 60               | 40                |
| Environmental Studies       | 30                     | 19                | (Maths: 24 & Science: | 16)                |                  |                   |
| Language-I English          | 30                     | 18                | Language-I English    |                    | 30               | 08                |
| Language-II Hindi           | 30                     | 18                | Language-II Hindi     |                    | 30               | 24                |
| Total Marks                 | 150                    | 103               | Total Marks           |                    | 150              | 087*              |
| Result                      | QUALIFIED              |                   | Result                | QUALI              | FIED             |                   |
| Examination held on: 09-    | 12-2018                |                   | Result declared on:   | 04-01-2019         |                  |                   |

DELHI

DATE: 04-01-2019

Digitally signed by:
Authorized Signatory
Central Board of Secondary Education
Date: 19/02/2019 11:28:24 IST

NOTE: Marks obtained is applicable only for recruitment of teachers in Kendriya Vidyalaya Sangathan and Directorate of Education, Govt. of NCT of Dethi as per their notification giving 5% relaxation in case of candidates covered under reservation policy.