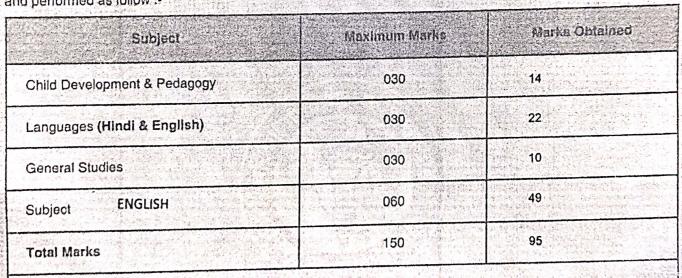

# Himachal Pradesh Board of School Education, Dharanshala

TEACHER ELIGIBILITY TEST - NOVEMBER 2019 TRAINED GRADUATE TEACHER (NON-MEDICAL)

ANITA KUMARI This is to Certify that .....

..... belonging to .....

has passed Himachal Pradesh Teacher Eligibility Test - November 2019 for ...... NON-MEDICAL

has secured ......97 out of 150 Marks.

SECRETARY

ANITA KUMARI

C/O :- BIR SINGH

VILLAGE HOUR ,PO JAHU, TEHSIL BHORANJ