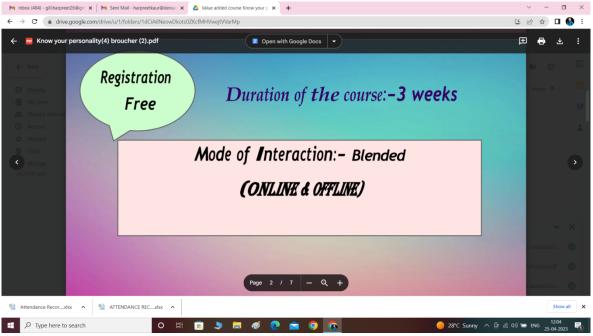

## "KNOW YOUR PERSONALITY"

(13.02.2023-05.03.2023)

| ty       |
|----------|
| .y       |
| y        |
|          |
|          |
| ards     |
|          |
| be       |
|          |
|          |
| Factors  |
|          |
| Part 1)  |
| Part 2)  |
|          |
|          |
|          |
| iveness. |
|          |
|          |
|          |
|          |
|          |