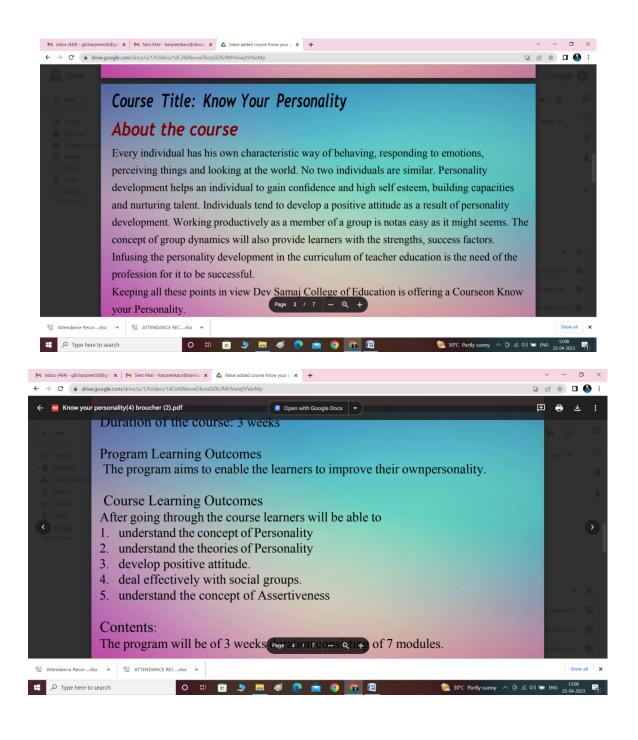

## "KNOW YOUR PERSONALITY"

(13.02.2023-05.03.2023)

| ty       |
|----------|
| .y       |
| y        |
|          |
|          |
| ards     |
|          |
| be       |
|          |
|          |
| Factors  |
|          |
| Part 1)  |
| Part 2)  |
|          |
|          |
|          |
| iveness. |
|          |
|          |
|          |
|          |
|          |