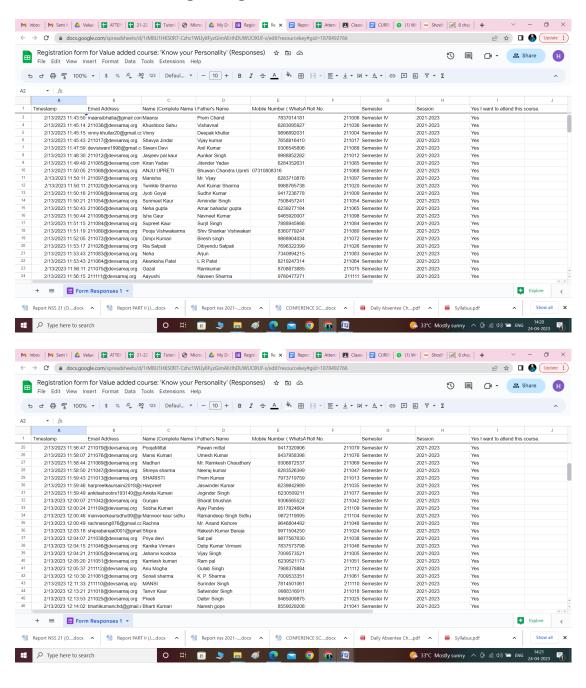

## **REGISTRATION**

## Total 88 students got registered for this value added course.