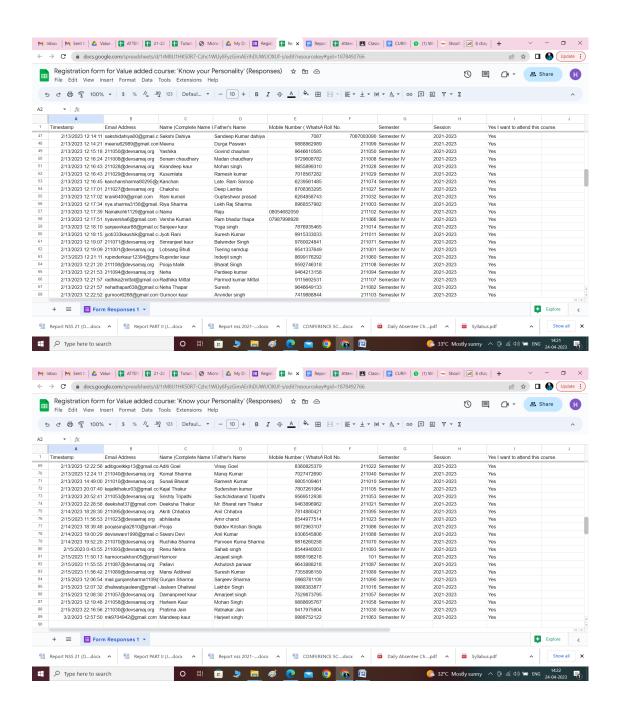

## **REGISTRATION**

## Total 88 students got registered for this value added course.