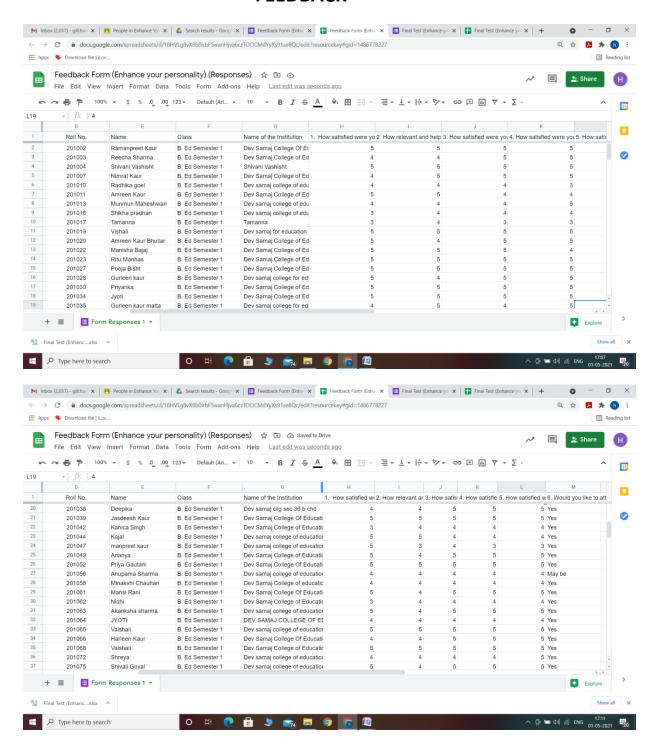

Phil English, M.ED,  |
| Assistant Professor<br>Resource Person | SEV       | Professor DSCE- | Ph.D Education                      |
|                                        | 32 14 Muy | 36, Chd         |                                     |
| Dr. Seema sareen                       | 9         | Assistant       | M.Sc M.Ed, Diploma in Statistics,   |
| Assistant Professor                    |           | Professor DSCE- | Ph.D Education                      |
|                                        |           | 36, Chd         |                                     |
|                                        |           |                 |                                     |

## **REGISTRATION**

## Total 88 students got registered for this value added course.





#### **FEEDBACK**





#### **FINAL TEST**

# Total 60 students appeared for final test of this value added course.





#### **SAMPLE OF CERTIFICATE**



#### **SCREENSHOOT**









#### **List of Student**