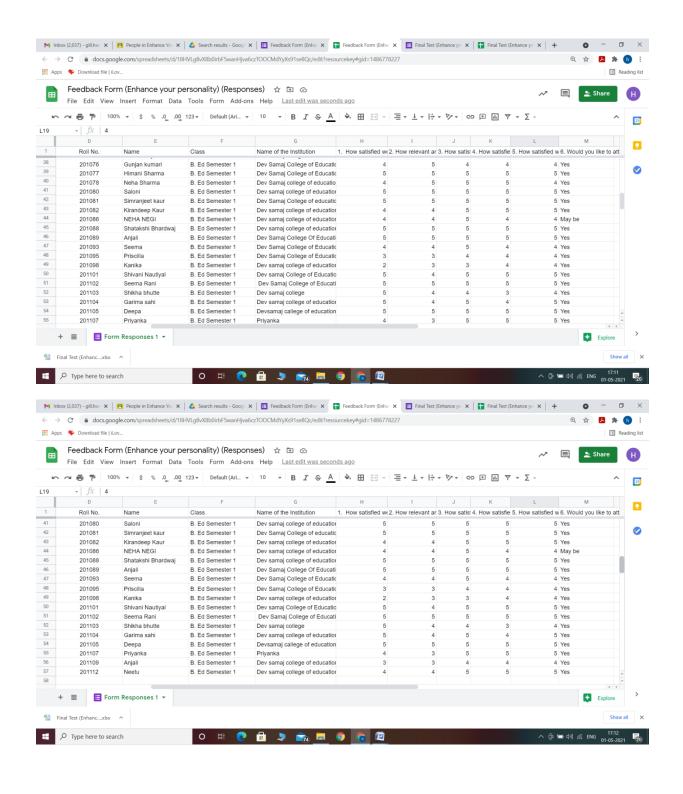

il English, M.ED,  |
| Assistant Professor<br>Resource Person | SEV       | Professor DSCE- | Ph.D Education                      |
|                                        | 32 14 Muy | 36, Chd         |                                     |
| Dr. Seema sareen                       | 9         | Assistant       | M.Sc M.Ed, Diploma in Statistics,   |
| Assistant Professor                    |           | Professor DSCE- | Ph.D Education                      |
|                                        |           | 36, Chd         |                                     |
|                                        |           |                 |                                     |

## **REGISTRATION**

## Total 88 students got registered for this value added course.





#### **FEEDBACK**





#### **FINAL TEST**

# Total 60 students appeared for final test of this value added course.





#### **SAMPLE OF CERTIFICATE**



#### **SCREENSHOOT**









#### **List of Student**