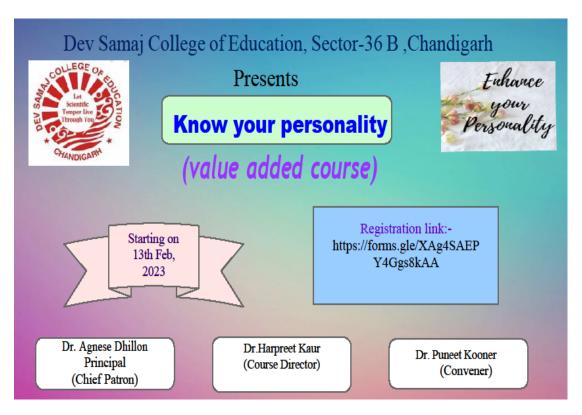

# A THREE WEEK VALUE ADDED **COURSE**

On

**KNOW** your Personality

(13-02-2023 to 5-03-2023)

Dr. (Mrs.) Agnese Dhillon **Principal Chief Patron** 

Dr. Harpreet Kaur Assistant Professors Assistant Professor **Course Director** 

**Dr. Puneet Kooner** Convener

## **CHIEF PATRON**

| Name              |     | Designation  | Qualification     |
|-------------------|-----|--------------|-------------------|
|                   |     |              |                   |
| Dr.(Mrs)          | (a) | Principal    | M.A.(Eng.), M.Ed, |
| Agnese<br>Dhillon |     | DSCE-36, Chd | Ph.D(Education)   |

#### **ORGANIZING COMMITTEE**

| Dr. Harpreet Kaur                      |           | Assistant       | M.A (English, Punjabi and           |
|----------------------------------------|-----------|-----------------|-------------------------------------|
| Assistant Professor                    |           | Professor DSCE- | Psychology), M.Ed, M.Phil,          |
| (Course Director)                      |           | 26 64.1         | PGDCA, Ph. D(Education)             |
| (000.0000.)                            |           | 36, Chd         | Teaching experience: 15 years       |
| Dr. Puneet Kooner                      |           | Assistant       | M.com, M.ed, M.A philosophy, Ph.D ( |
| Assistant Professor                    | -         | Professor DSCE- | Education )                         |
| (Course Director)                      |           | 36, Chd         | Teaching Exp - 15 yrs               |
|                                        |           |                 |                                     |
| Dr. Anita Nangia                       |           | Associate       | M.A English, M.Phil English, M.ED,  |
| Assistant Professor<br>Resource Person | SEV       | Professor DSCE- | Ph.D Education                      |
|                                        | 32 14 Muy | 36, Chd         |                                     |
| Dr. Seema sareen                       | 9         | Assistant       | M.Sc M.Ed, Diploma in Statistics,   |
| Assistant Professor                    |           | Professor DSCE- | Ph.D Education                      |
|                                        |           | 36, Chd         |                                     |
|                                        |           |                 |                                     |