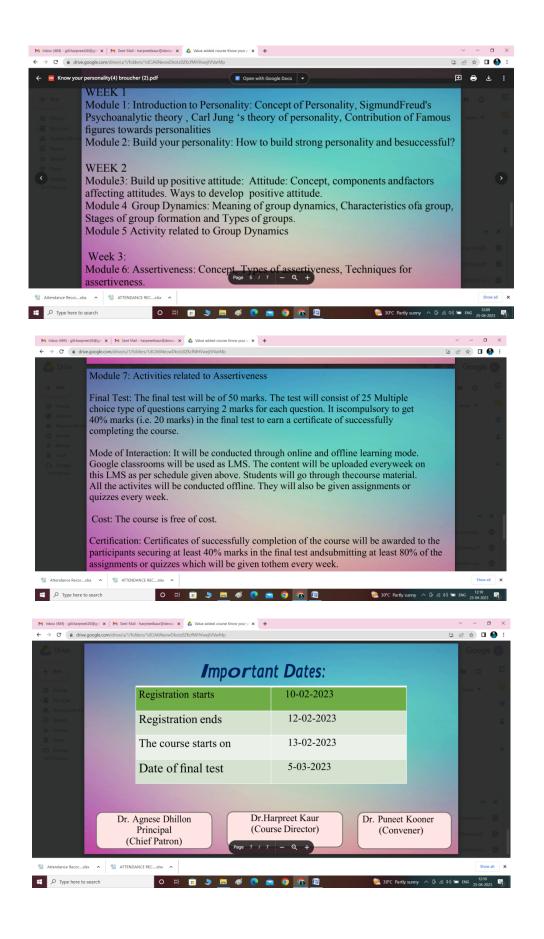

## "KNOW YOUR PERSONALITY"

(13.02.2023-05.03.2023)

| ty       |
|----------|
| .y       |
| y        |
|          |
|          |
| ards     |
|          |
| be       |
|          |
|          |
| Factors  |
|          |
| Part 1)  |
| Part 2)  |
|          |
|          |
|          |
| iveness. |
|          |
|          |
|          |
|          |
|          |