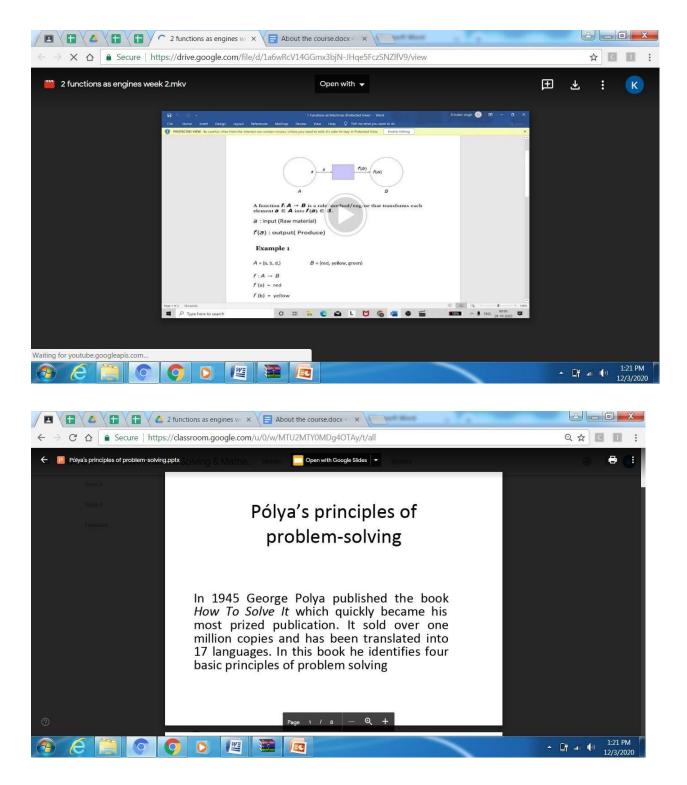

#### Week Wise content

| • Problem Solving Skills                                                         |  |  |  |
|----------------------------------------------------------------------------------|--|--|--|
| 1. Mathematics as a problem solving activity(PPT)                                |  |  |  |
| 2. Polya's principles of problem solving (PPT)                                   |  |  |  |
| 3. Problem solving Strategies for mathematics(PDF)                               |  |  |  |
| • Set theory, including Venn diagrams                                            |  |  |  |
| 1. Sets( PDF)                                                                    |  |  |  |
| 2. Sets Basics(Video)                                                            |  |  |  |
| 3. Medical Testing Example(Video)                                                |  |  |  |
| 4. Venn Diagram(PDF)                                                             |  |  |  |
|                                                                                  |  |  |  |
| Quiz on Problem solving skills and Sets                                          |  |  |  |
| Graphing and describing functions                                                |  |  |  |
| <ul> <li>Graphing and describing functions</li> <li>1 Polations (PDf)</li> </ul> |  |  |  |
| 1. Relations (PDf)                                                               |  |  |  |
| 2. Functions as Engines (Video)                                                  |  |  |  |
| 3. Functions (PDf)                                                               |  |  |  |
| 4. Increasing and Decreasing Functions( Video)                                   |  |  |  |
| 5. Graphs of Functions on Cartesian Plane(Video)                                 |  |  |  |
| • Properties of the real number line                                             |  |  |  |
| 1. Infinite world of numbers (Video)                                             |  |  |  |
| 2. Absolute value (PDF)                                                          |  |  |  |
| 3. Numbers absolute value (Video)                                                |  |  |  |
| • Interval notation and algebra with inequalities                                |  |  |  |
| 1. Algebra with inequalities (Video)                                             |  |  |  |
| 2. Intervals (Video)                                                             |  |  |  |
| • Quiz on Relations Functions and Interval notation                              |  |  |  |
|                                                                                  |  |  |  |