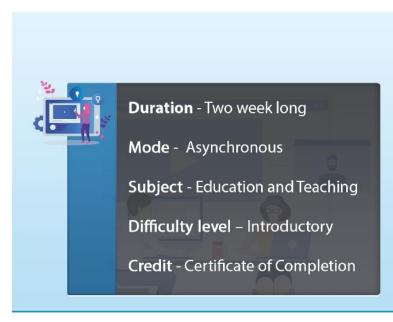

#### **DETAIL OF THE COURSE:**

The course was organised by Dev Samaj College of Education, Sector 36-B, Chandigarh on avengers academy Platform by Boxfy Innovative Services (Link: https://avengersacademy.in/public/) as a Learning Management System. The registration process was started by filling the Registration Form (Link: https://bit.ly/2D3FCMd ) given on the brochure. Total 99 candidates from all over India were enrolled through the registration process and joined a WhatsApp group (Link: even https://chat.whatsapp.com/G4k7HHxTH82HZWY4uRYDer ) through which they received all necessary and relevant information about the course.

The Overall course was delivered via Asynchronous Mode. The course was further divided into day wise modules. Day wise content followed by Quiz and Assignment was provided to participants for each day by Resource Persons Dr. Anita Nangia, Dr. Seema Sareen, Dr. Ritu Mago and Ms. Shivani Sharma. Feedback for each day was also taken from the students in Feedback Form. The content was provided through Multimedia. Participants were allowed to discuss their doubts on Discussion Forums. Announcements were made as per the requirement in the announcement section as well as in the WhatsApp Group.

The fulfilling criterion for getting the certificate was the completion of 40% of Quiz and Assignments. Final Quiz was conducted on the last day to check the understanding of the concepts discussed throughout the course.