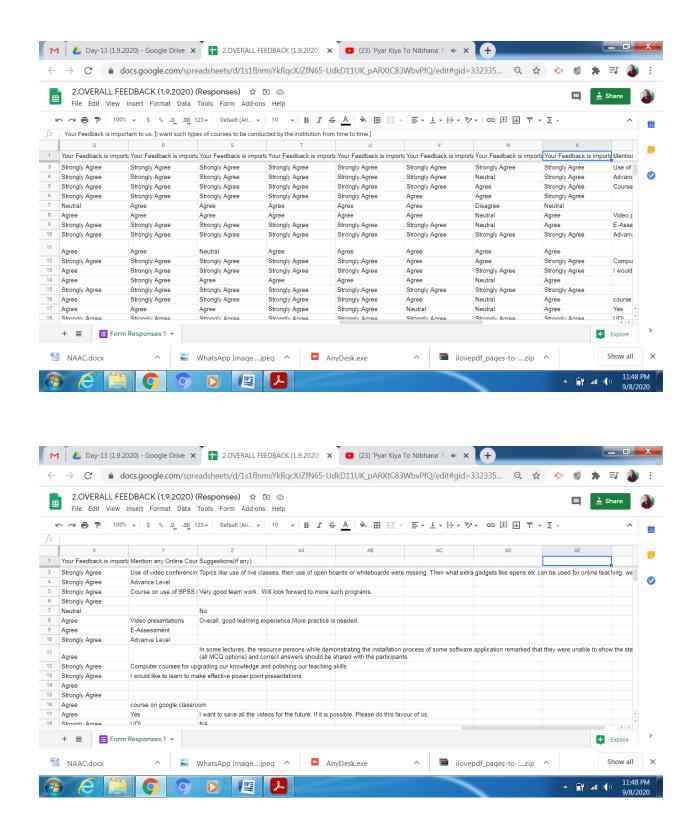

#### OVERALL FEEDBACK

Overall Feedback was also taken from the participants. Almost all the participants gave positive feedback and showed their interest in attending such types of courses again in the future.