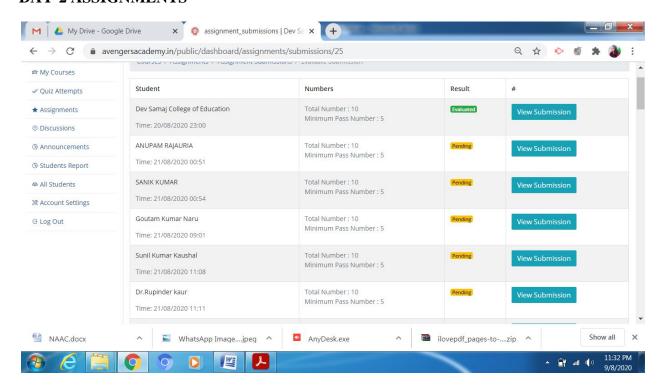

d cycle)



## Certificate

THIS IS TO CERTIFY THAT

has successfully completed two week e-course on

## "Learning to Teach Online II"

20th August, 2020 to 3rd September 2020



Dr. (Mrs.) Agnese Dhillon Dr. (Mrs.) Anita Nangia

Dr. (Mrs.) Seema Sareen

Dr. (Mrs.) Ritu Mago

Ms. Shivani Sharma

## **SCREENSHOTS**

#### MAIN PAGE



#### AFTER CLICKING ON LOG IN



#### **CLICK ON CONTINUE COURSE**





#### **DAY-WISE CONTENT**







#### CONTENT IN DAYWISE SCHEDULE









#### **INSTRUCTOR SIDE**



#### **DAY-WISE QUIZ**













#### **DAY-5 BREATHER**











#### **DAY 11**



#### **DAY 12**



**DAY-13 PREPARATORY DAY** 

#### **FINAL QUIZ**





#### STUDENT ASSIGNMENTS



#### **DAY-WISE ASSIGNMENTS**





#### **DAY-1 PRACTICE ASSIGNMENT**

#### **DAY-2 ASSIGNMENTS**



#### **DAY-3 ASSIGNMENTS**



#### **DAY-4 ASSIGNMENTS**



**DAY-5 BREATHER** 

#### **DAY-6 ASSIGNMENTS**



#### **DAY-7 ASSIGNMENTS**



#### **DAY-8 ASSIGNMENTS**



#### **DAY-9 ASSIGNMENTS**



#### **DAY-10 ASSIGNMENTS**





#### **DAY-11 (Optional Assignment)**



#### **DAY-13 BREATHER**

#### **DISCUSSION FORUM**





#### OVERALL FEEDBACK





## PARTICIPANTS LIST

| S.No | ID  | Full Name                    | Phone<br>Number | email                                 |
|------|-----|------------------------------|-----------------|---------------------------------------|
|      |     |                              |                 | · · · · · · · · · · · · · · · · · · · |
| 1    | 128 | BAL KRISHAN AGGARWAL         | 9316625622      | balkrishan72@gmail.com                |
|