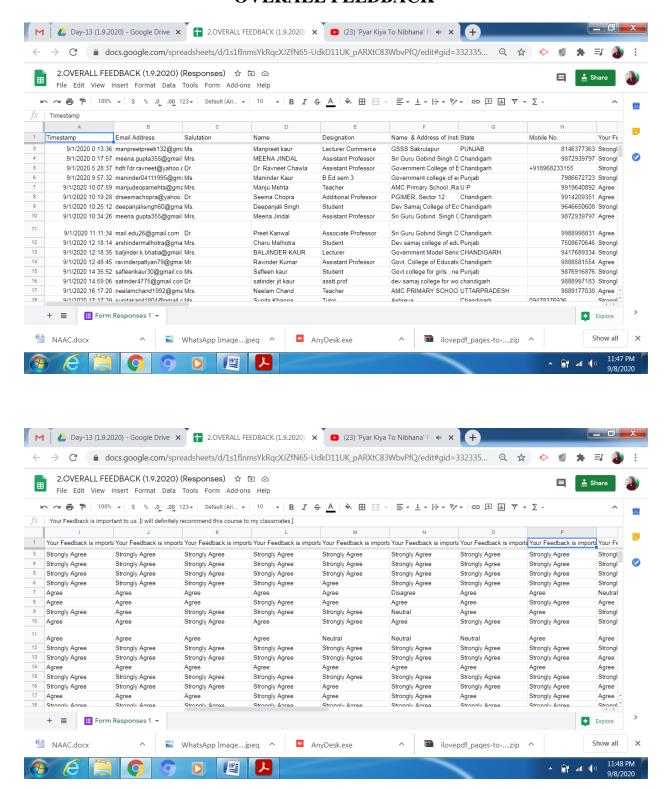

#### OVERALL FEEDBACK

Overall Feedback was also taken from the participants. Almost all the participants gave positive feedback and showed their interest in attending such types of courses again in the future.