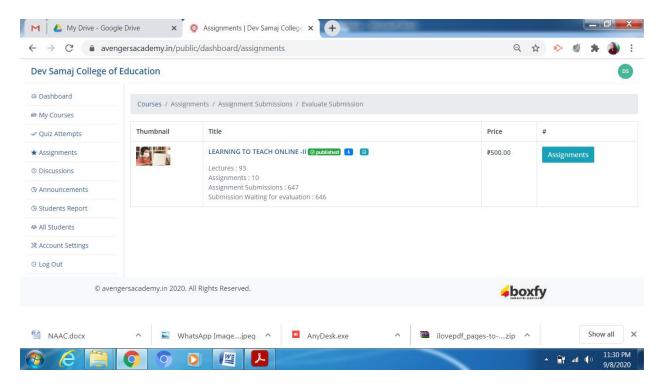

r 36-B, Chandigarh Affiliated to Panjab University, Chandigarh

Accredited with "A" grade by NAAC (3rd cycle)



## Certificate

THIS IS TO CERTIFY THAT

has successfully completed two week e-course on

## "Learning to Teach Online II"

20th August, 2020 to 3rd September 2020



Dr. (Mrs.) Agnese Dhillon Dr. (Mrs.) Anita Nangia

Dr. (Mrs.) Seema Sareen

Dr. (Mrs.) Ritu Mago

Ms. Shivani Sharma

## **SCREENSHOTS**

#### MAIN PAGE



#### AFTER CLICKING ON LOG IN



#### **CLICK ON CONTINUE COURSE**





#### **DAY-WISE CONTENT**







#### CONTENT IN DAYWISE SCHEDULE









#### **INSTRUCTOR SIDE**



#### **DAY-WISE QUIZ**













#### **DAY-5 BREATHER**











#### **DAY 11**



#### **DAY 12**



**DAY-13 PREPARATORY DAY** 

#### **FINAL QUIZ**





#### STUDENT ASSIGNMENTS



#### **DAY-WISE ASSIGNMENTS**





#### **DAY-1 PRACTICE ASSIGNMENT**

#### **DAY-2 ASSIGNMENTS**



#### **DAY-3 ASSIGNMENTS**



#### **DAY-4 ASSIGNMENTS**



**DAY-5 BREATHER** 

#### **DAY-6 ASSIGNMENTS**



#### **DAY-7 ASSIGNMENTS**



#### **DAY-8 ASSIGNMENTS**



#### **DAY-9 ASSIGNMENTS**



#### **DAY-10 ASSIGNMENTS**





#### **DAY-11 (Optional Assignment)**



#### **DAY-13 BREATHER**

#### **DISCUSSION FORUM**





#### OVERALL FEEDBACK





## PARTICIPANTS LIST

| S.No | ID  | Full Name                    | Phone<br>Number | email                                 |
|------|-----|------------------------------|-----------------|---------------------------------------|
|      |     |                              |                 | · · · · · · · · · · · · · · · · · · · |
| 1