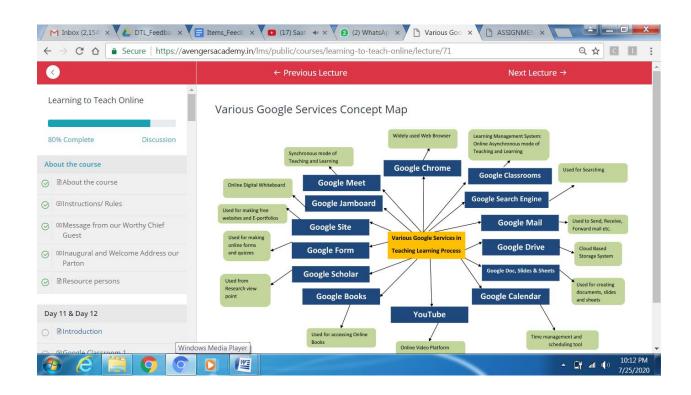

|                |                                              |

## **CERTIFICATE**

## **Dev Samaj College of Education**

Sector 36-B, Chandigarh Affiliated to Panjab University, Chandigarh

Accredited with "A" grade by NAAC (3rd cycle)



## Certificate

THIS IS TO CERTIFY THAT

has successfully completed two week e-course on

## "Learning to Teach Online II"

20th August, 2020 to 3rd September 2020



Dr. (Mrs.) Agnese Dhillon Dr. (Mrs.) Anita Nangia

Dr. (Mrs.) Seema Sareen

Dr. (Mrs.) Ritu Mago

Ms. Shivani Sharma

## **SCREENSHOTS**

#### MAIN PAGE



#### AFTER CLICKING ON LOG IN



#### **CLICK ON CONTINUE COURSE**





#### **DAY-WISE CONTENT**







#### CONTENT IN DAYWISE SCHEDULE









#### **INSTRUCTOR SIDE**



#### **DAY-WISE QUIZ**













#### **DAY-5 BREATHER**











#### **DAY 11**



#### **DAY 12**



**DAY-13 PREPARATORY DAY** 

#### **FINAL QUIZ**





#### STUDENT ASSIGNMENTS



#### **DAY-WISE ASSIGNMENTS**





#### **DAY-1 PRACTICE ASSIGNMENT**

#### **DAY-2 ASSIGNMENTS**



#### **DAY-3 ASSIGNMENTS**



#### **DAY-4 ASSIGNMENTS**



**DAY-5 BREATHER** 

#### **DAY-6 ASSIGNMENTS**



#### **DAY-7 ASSIGNMENTS**



#### **DAY-8 ASSIGNMENTS**



#### **DAY-9 ASSIGNMENTS**



#### **DAY-10 ASSIGNMENTS**





#### **DAY-11 (Optional Assignment)**



#### **DAY-13 BREATHER**

#### **DISCUSSION FORUM**





#### OVERALL FEEDBACK





## PARTICIPANTS LIST

| S.No | ID  | Full Name                    | Phone<br>Number | email