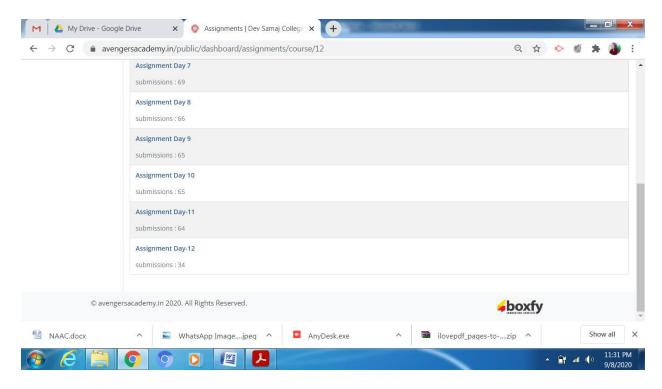

njab University, Chandigarh

Accredited with "A" grade by NAAC (3rd cycle)



## Certificate

THIS IS TO CERTIFY THAT

has successfully completed two week e-course on

## "Learning to Teach Online II"

20th August, 2020 to 3rd September 2020



Dr. (Mrs.) Agnese Dhillon Dr. (Mrs.) Anita Nangia

Dr. (Mrs.) Seema Sareen

Dr. (Mrs.) Ritu Mago

Ms. Shivani Sharma

## **SCREENSHOTS**

#### MAIN PAGE



#### AFTER CLICKING ON LOG IN



#### **CLICK ON CONTINUE COURSE**





#### **DAY-WISE CONTENT**







#### CONTENT IN DAYWISE SCHEDULE









#### **INSTRUCTOR SIDE**



#### **DAY-WISE QUIZ**













#### **DAY-5 BREATHER**











#### **DAY 11**



#### **DAY 12**



**DAY-13 PREPARATORY DAY** 

#### **FINAL QUIZ**





#### STUDENT ASSIGNMENTS



#### **DAY-WISE ASSIGNMENTS**





#### **DAY-1 PRACTICE ASSIGNMENT**

#### **DAY-2 ASSIGNMENTS**



#### **DAY-3 ASSIGNMENTS**



#### **DAY-4 ASSIGNMENTS**



**DAY-5 BREATHER** 

#### **DAY-6 ASSIGNMENTS**



#### **DAY-7 ASSIGNMENTS**



#### **DAY-8 ASSIGNMENTS**



#### **DAY-9 ASSIGNMENTS**



#### **DAY-10 ASSIGNMENTS**





#### **DAY-11 (Optional Assignment)**



#### **DAY-13 BREATHER**

#### **DISCUSSION FORUM**





#### OVERALL FEEDBACK





## PARTICIPANTS LIST

| S.No | ID  | Full Name                    | Phone<br>Number | email                                 |
|------|-----|------------------------------|-----------------|---------------------------------------|
|      |     |                              |                 | · · · · · · · · · · · · · · · · · · · |
| 1    | 128 | BAL KRISHAN AGGARWAL