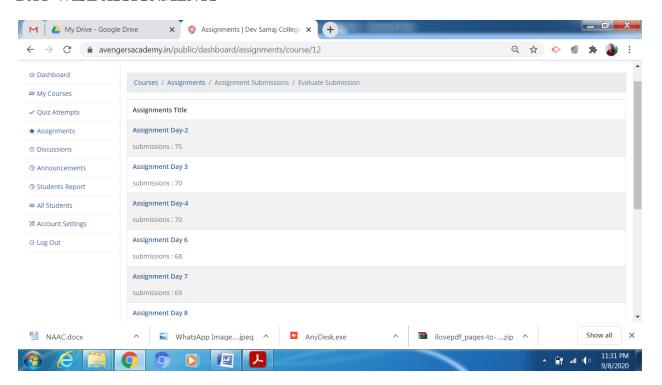

Panjab University, Chandigarh

Accredited with "A" grade by NAAC (3rd cycle)



## Certificate

THIS IS TO CERTIFY THAT

has successfully completed two week e-course on

## "Learning to Teach Online II"

20th August, 2020 to 3rd September 2020



Dr. (Mrs.) Agnese Dhillon Dr. (Mrs.) Anita Nangia

Dr. (Mrs.) Seema Sareen

Dr. (Mrs.) Ritu Mago

Ms. Shivani Sharma

## **SCREENSHOTS**

#### MAIN PAGE



#### AFTER CLICKING ON LOG IN



#### **CLICK ON CONTINUE COURSE**





#### **DAY-WISE CONTENT**







#### CONTENT IN DAYWISE SCHEDULE









#### **INSTRUCTOR SIDE**



#### **DAY-WISE QUIZ**













#### **DAY-5 BREATHER**











#### **DAY 11**



#### **DAY 12**



**DAY-13 PREPARATORY DAY** 

#### **FINAL QUIZ**





#### STUDENT ASSIGNMENTS



#### **DAY-WISE ASSIGNMENTS**





#### **DAY-1 PRACTICE ASSIGNMENT**

#### **DAY-2 ASSIGNMENTS**



#### **DAY-3 ASSIGNMENTS**



#### **DAY-4 ASSIGNMENTS**



**DAY-5 BREATHER** 

#### **DAY-6 ASSIGNMENTS**



#### **DAY-7 ASSIGNMENTS**



#### **DAY-8 ASSIGNMENTS**



#### **DAY-9 ASSIGNMENTS**



#### **DAY-10 ASSIGNMENTS**





#### **DAY-11 (Optional Assignment)**



#### **DAY-13 BREATHER**

#### **DISCUSSION FORUM**





#### OVERALL FEEDBACK





## PARTICIPANTS LIST

| S.No | ID  | Full Name                    | Phone<br>Number | email                                 |
|------|-----|------------------------------|-----------------|---------------------------------------|
|      |     |                              |                 | · · · · · · · · · · · · · · · · · · · |
| 1    | 128 | BAL KRISHAN AGGARWAL