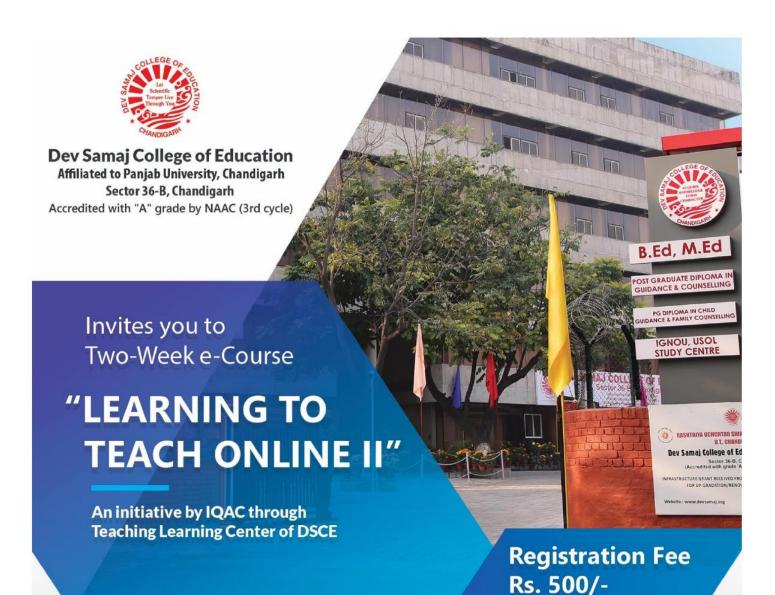

## 'LEARNING TO TEACH ONLINE II'

(An initiative by IQAC through Teaching Learning Centre of DCSE)

#### **Dev Samaj College of Education**

Affiliated to Panjab University, Chandigarh Sector 36-B, Chandigarh

Accredited with "A" grade by NAAC (3rd cycle)

#### **About the Course**

The outbreak of COVID 19 has resulted in a paradigm shift in education. Online classes are the need of the hour to sustain our education system, especially in the wake of the outbreak of the pandemic. The 21st century has been rightly termed as the digital era. With the internet bringing a substantial change in human life, we are heavily dependent on the usage of technology to even complete simple tasks. The e-education has certainly ignited the teaching sector. This two-week e-course on 'LEARNING TO TEACH ONLINE' aims to develop those skills among teachers which are very much required for their personal and professional development.